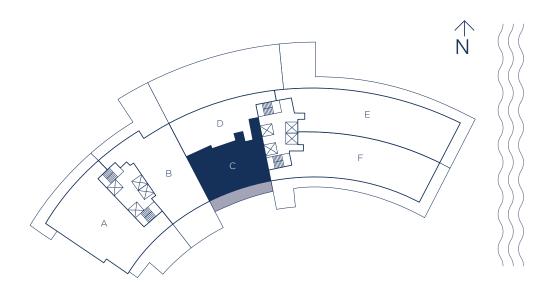

## UNIT C / 2 BEDROOMS 2.5 BATHS

INTERIOR LIVING AREA 1,870 SQ.FT. 173.72 SQ.M.

EXTERIOR LIVING AREA 378 SQ.FT. 35.11 SQ.M. TOTAL LIVING AREA 2,248 SQ.FT. 208.83 SQ.M.

There are various methods for calculating the square footage of a Unit and depending on the method of calculation, the quoted square footage of a Unit may vary. The dimensions in the Unit shown in these floor plans have been calculated from the exterior boundaries of the exterior walls to the centerline of interior demising walls, including common elements such as structural walls and other interior structural components of the building and are greater than the dimensions that would be determined by using the description and definition of the "Unit" set forth in the Prospectus and the Declaration. The measurements of a room set forth on this floor plan are generally taken at the greatest points of each given room (as if the room were a perfect rectangle) without regard for any cutouts. Accordingly, the area of the actual room will typically smaller than the product obtained by multiplying the stated length by the stated width. All dimensions are approximate and may vary with actual construction. All floor plans are subject to change. The furnishings and décor illustrated are not included with the Prospectus for information regarding what is offered with the Unit and the calculation of the Unit square footage and dimensions.