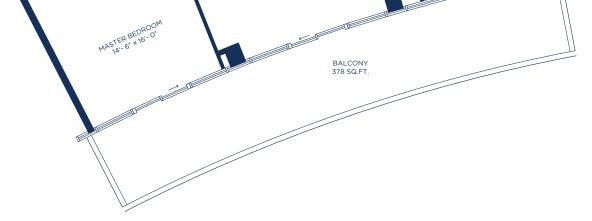

## UNIT C / 2 BEDROOMS 2.5 BATHS

INTERIOR LIVING AREA 1,870 SQ.FT. 173.72 SQ.M.

EXTERIOR LIVING AREA 378 SQ.FT. 35.11 SQ.M. TOTAL LIVING AREA 2,248 SQ.FT. 208.83 SQ.M.

There are various methods for calculating the square footage of a Unit and depending on the method of calculation, the quoted square footage of a Unit may vary. The dimensions in the Unit shown in these floor plans have been calculated from the exterior boundaries of the exterior walls to the centerline of interior demising walls, including common elements such as structural walls and other interior structural components of the building and are greater than the dimensions that would be determined by using the description and definition of the "Unit" set forth in the Prospectus and the Declaration. The measurements of a room set forth on this floor plan are generally taken at the greatest points of each given room (as if the room were a perfect rectangle) without regard for any cutouts. Accordingly, the area of the actual room will typically smaller than the product obtained by multiplying the stated length by the stated width. All dimensions are approximate and may vary with actual construction. All floor plans are subject to change. The furnishings and décor illustrated are not included with the Prospectus for information regarding what is offered with the Unit and the calculation of the Unit square footage and dimensions.